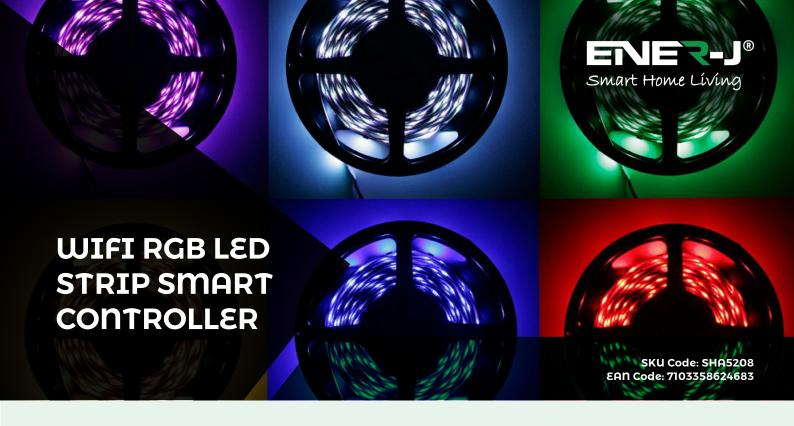

# ENER-J Smart RGB LED Strip Receiver allows you to control and manage your LED Strip from your Smartphone

Touch

Length of RGB tape: 5 meters