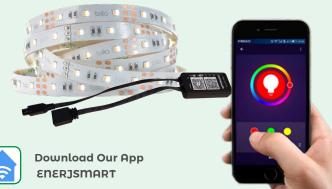

## **Unlimited Distance Control**

Link the controller to your strip lights and connect Wi-Fi through the free ENERJSMART App. No matter where you are, you can control your RGB LED strips light turn off or on with your smart phone (IOS & Android).

# ENER-J Smart RGB LED Strip Receiver allows you to control and manage your LED Strip from your Smartphone