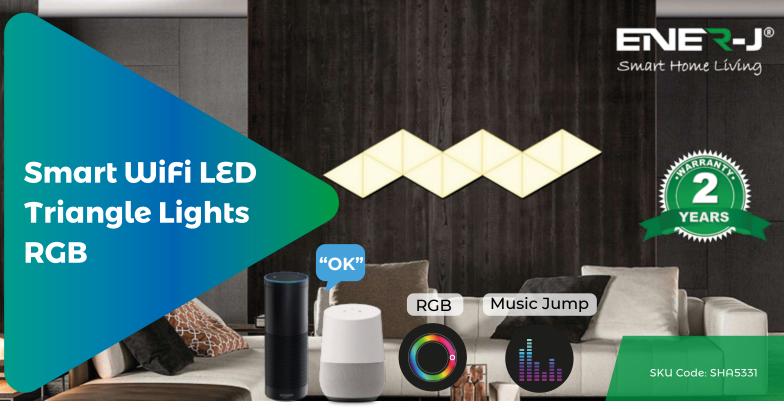

## **Features**

- Smart Glitter, colourful music world Voice control, custom embellishment, light, jump with notes, full colour lighting
- ▶ The modular design of the triangular plate allows you to distinguish it from the ordinary light bulb at the first sight.
- ▶ It can be like the building blocks and the jigsaw puzzle, and it can be put together into the shape you want in your heart, to stimulate the artist in your heart, and the creativity is borderless.
- ▶ 16 million colours, voice control, custom scenes, follow music jump, brightness and brightness adjustment
- ▶ Through the intelligent control of the APP, you can adjust the brightness according to different usage requirements, stepless adjustment, color temperature, brightness and intensity change. With a single stroke, the light can be naturally switched to create a different atmosphere for the home environment.
- Energy saving, good light efficiency, longer lasting.

## **Technical Specifications:**

| Materials                         | PCB+ABS                                                            |          |
|-----------------------------------|--------------------------------------------------------------------|----------|
| Brightness                        | 200lm                                                              |          |
| Color temperature                 | RGB                                                                |          |
| Power                             | Maximum power block 3.5W/p                                         | C        |
| Maximum power ( power adapter )   | 24W                                                                |          |
| Whether it can be dimmed          | Yes (Via APP or Voice)                                             |          |
| Maximum extension(one controller) | 12 pieces                                                          |          |
| Control protocol                  | IR Remote, APP or Voice Contro<br>with Alexa, Google Home, Siri ar |          |
| Communication protocol            | WIFI (2.4Ghz) and Bluetooth(BK                                     | Chipset) |
| Voltage                           | DC24V 1A                                                           |          |
| Size/unit                         | 176x176x176x20mm                                                   |          |
| Warranty                          | 2 years                                                            |          |