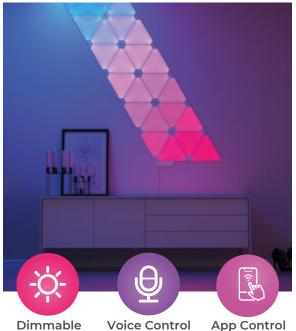

## **Features**

- Smart Glitter, colourful music world Voice control, custom embellishment, light, jump with notes, full colour lighting
- ▶ The modular design of the triangular plate allows you to distinguish it from the ordinary light bulb at the first sight.
- ▶ It can be like the building blocks and the jigsaw puzzle, and it can be put together into the shape you want in your heart, to stimulate the artist in your heart, and the creativity is borderless.
- ▶ 16 million colours, voice control, custom scenes, follow music jump, brightness and brightness adjustment
- ▶ Through the intelligent control of the APP, you can adjust the brightness according to different usage requirements, stepless adjustment, color temperature, brightness and intensity change. With a single stroke, the light can be naturally switched to create a different atmosphere for the home environment.
- Energy saving, good light efficiency, longer lasting.