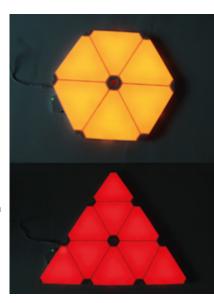

## **Features**

- Smart Glitter, colourful music world Voice control, custom embellishment, light, jump with notes, full colour lighting
- ▶ The modular design of the triangular plate allows you to distinguish it from the ordinary light bulb at the first sight.
- ▶ It can be like the building blocks and the jigsaw puzzle, and it can be put together into the shape you want in your heart, to stimulate the artist in your heart, and the creativity is borderless.
- ▶ 16 million colours, voice control, custom scenes, follow music jump, brightness and brightness adjustment
- ▶ Through the intelligent control of the APP, you can adjust the brightness according to different usage requirements, stepless adjustment, color temperature, brightness and intensity change. With a single stroke, the light can be naturally switched to create a different atmosphere for the home environment.
- Energy saving, good light efficiency, longer lasting.