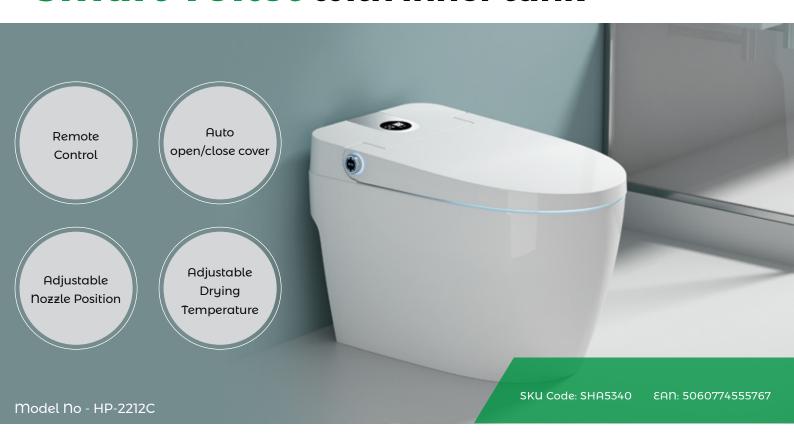

# **Smart Toilet** with inner tank

**Foot Sensor** 

**LED Display** 

**Automatic Seat Cover** 

#### **Features**

It includes Auto flush, Auto open/close cover and Foot sensor flush features that can effectively avoid cross-infection. For the Side button; Seat heating, Air drying and Night light show us more humanization for easy and safe use.

- Bidet Washing
- Rear Washing
- Defecation Assist
- Feet Sensor Flushing
- Strong-Soft Massage
- Moving Massage
- Adjustable Water Temperature
- Adjustable Drying Temperature
- Adjustable Seat Temperature

- Self-Cleaning Nozzle
- Adjustable Nozzle Position
- Power Outage Flushing
- Soft Night Light
- Electrical Leakage Protection
- LED Display
- Remote Control
- Automatic seat cover
- Inner tank