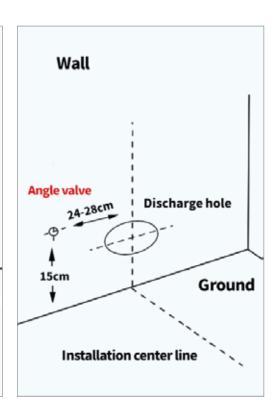

220V                   |
|---------------------------------------|------------------------|
| Maximum Power:                        | 1600W                  |
| 50~60 Hz                              |                        |
| Water Inlet:                          | 0.06~0.75 Mpa          |
| ABS Material                          |                        |
| Ceramic bowl & ABS smart cover        |                        |
| EN Standard Electric Plug             |                        |
| Capacity:                             | 4.2L                   |
| Water consumption:                    | 10.8-4.0L per flushing |
| Low water pressure requirement        |                        |
| Backflow & leakage protection device. |                        |





## **Installation Diagram**







#### **Stuck? Confused?**

Contact our Technical Support team on:

T: +44 (0)2921 252 473 E: support@ener-j.co.uk

Lines are open Mon - Fri (8am to 4pm)