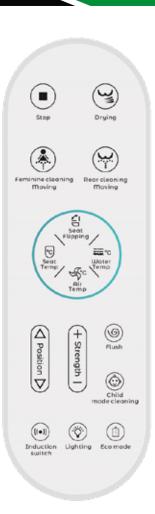

- Bidet Washing
- Rear Washing
- Defecation Assist
- Feet Sensor Flushing
- Strong-Soft Massage
- Moving Massage
- Adjustable Water Temperature
- Adjustable Drying Temperature
- Adjustable Seat Temperature

- Self-Cleaning Nozzle
- Adjustable Nozzle Position
- Power Outage Flushing
- Soft Night Light
- Electrical Leakage Protection
- LED Display
- Remote Control
- Automatic seat cover
- Inner tank