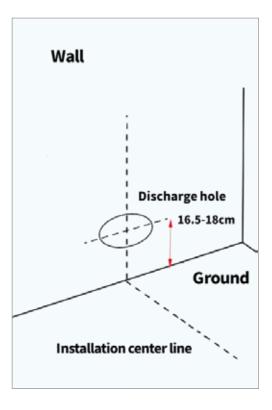

| 220V                   |
|---------------------------------------|------------------------|
| Maximum Power:                        | 1600W                  |
| 50~60 Hz                              |                        |
| Water Inlet:                          | 0.06~0.75 Mpa          |
| ABS Material                          |                        |
| Ceramic bowl & ABS smart cover        |                        |
| EN Standard Electric Plug             |                        |
| Capacity:                             | 4.2L                   |
| Water consumption:                    | 10.8-4.0L per flushing |
| Low water pressure requirement        |                        |
| Backflow & leakage protection device. |                        |





## **Installation Diagram**







#### **Stuck? Confused?**

Contact our Technical Support team on:

T: +44 (0)2921 252 473 E: support@ener-j.co.uk

Lines are open Mon - Fri (8am to 4pm)