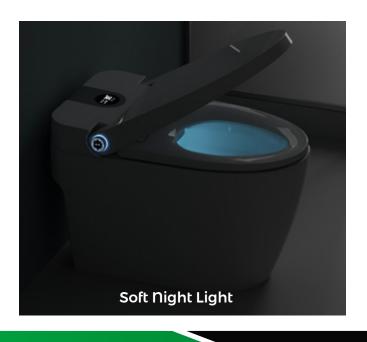

# **Smart Toilet** with inner tank

**Foot Sensor** 

**LED Display** 

**Automatic Seat Cover** 

#### **Features**

It includes Auto flush, Auto open/close cover and Foot sensor flush features that can effectively avoid cross-infection. For the Side button; Seat heating, Air drying and Night light show us more humanization for easy and safe use.

- Self-Cleaning Nozzle
- Adjustable Nozzle Position
- Power Outage Flushing
- Soft Night Light
- Electrical Leakage Protection
- LED Display
- Remote Control
- Automatic seat cover
- Inner tank