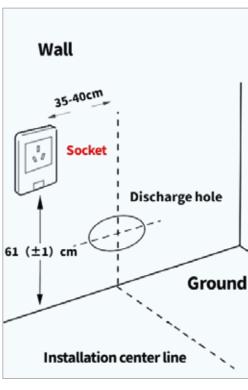

| 220V                   |
|---------------------------------------|------------------------|
| Maximum Power:                        | 1600W                  |
| 50~60 Hz                              |                        |
| Water Inlet:                          | 0.06~0.75 Mpa          |
| ABS Material                          |                        |
| Ceramic bowl & ABS smart cover        |                        |
| EN Standard Electric Plug             |                        |
| Capacity:                             | 4.2L                   |
| Water consumption:                    | 10.8-4.0L per flushing |
| Low water pressure requirement        |                        |
| Backflow & leakage protection device. |                        |





## **Installation Diagram**







#### **Stuck? Confused?**

Contact our Technical Support team on:

T: +44 (0)2921 252 473 E: support@ener-j.co.uk

Lines are open Mon - Fri (8am to 4pm)