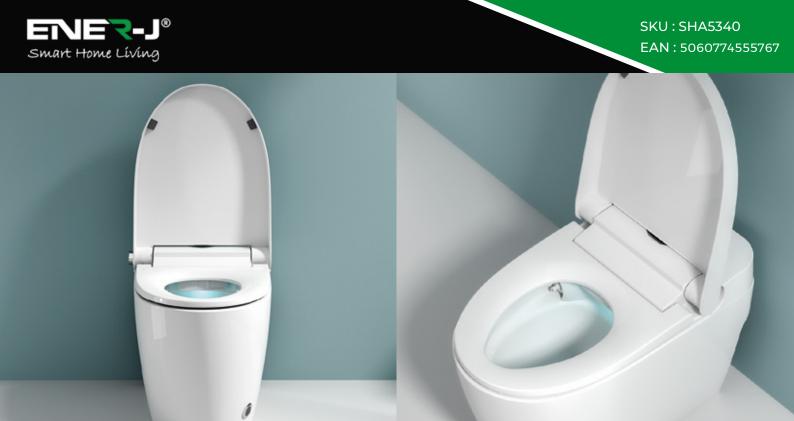

# **Smart Toilet** with inner tank

**Foot Sensor** 

**LED Display** 

**Automatic Seat Cover** 

#### **Features**

It includes Auto flush, Auto open/close cover and Foot sensor flush features that can effectively avoid cross-infection. For the Side button; Seat heating, Air drying and Night light show us more humanization for easy and safe use.

This model also has a tank-less design, saving more space and flushing stronger to save more water via a pulse flush device.

The design of this model takes importance to safety for users. Flame material, temperature control chip and electric leakage protecting device ensure you're using without any worries.