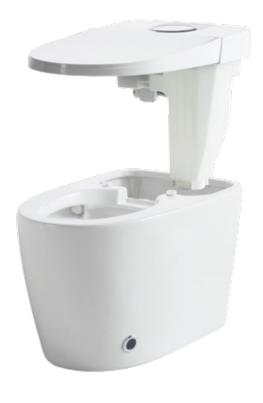

tage:                              | 220V                   |
|---------------------------------------|------------------------|
| Maximum Power:                        | 1600W                  |
| 50~60 Hz                              |                        |
| Water Inlet:                          | 0.06~0.75 Mpa          |
| ABS Material                          |                        |
| Ceramic bowl & ABS smart cover        |                        |
| EN Standard Electric Plug             |                        |
| Capacity:                             | 4.2L                   |
| Water consumption:                    | 10.8-4.0L per flushing |
| Low water pressure requirement        |                        |
| Backflow & leakage protection device. |                        |





## **Installation Diagram**







#### **Stuck? Confused?**

Contact our Technical Support team on:

T: +44 (0)2921 252 473 E: support@ener-j.co.uk

Lines are open Mon - Fri (8am to 4pm)