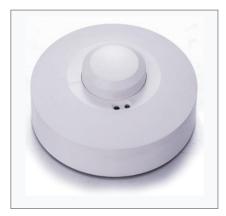

### **DESCRIPTION**

The sensor is an active motion detector, it emits high-frequency electro-magnetic wave 5.8GHz and receives their echo. The sensor detects the change in echo from even the slightest movement in its detection zone. A microprocessor then triggers the "switch light ON" command. Detection is possible through doors, panes of glass or thin walls.