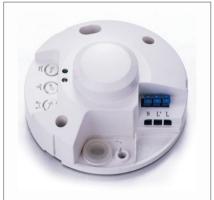

|
| Installation height      | max. 10m                                           |
| Product Size             | ¢ 9.4x4.2cm                                        |
| n.w                      | 0.1kg                                              |
| White box size           | 10*5*10cm                                          |
| G.W                      | 0.15kg                                             |

### **DESCRIPTION**

The sensor is an active motion detector, it emits high-frequency electro-magnetic wave 5.8GHz and receives their echo. The sensor detects the change in echo from even the slightest movement in its detection zone. A microprocessor then triggers the "switch light ON" command. Detection is possible through doors, panes of glass or thin walls.







#### **DIAGRAM**



#### Thank you for choosing ENER-J!

Customer satisfaction is our TOP priority, please let us know how you felt about your experience. Happy? We are so happy that you are pleased with our product. Feel free to express your newfound joy! Share your experience by writing a review.

Not Happy? If you are not fully satisfied with the item you received, have any problems like damages, or questions, please contact us. We typically respond within 24-48 hours.

## Stuck? Confused?

Contact our Technical Support team on:

T: +44 (0)2921 252 473 E: support@ener-j.co.uk

Lines are open Mon - Fri (8am to 4pm)