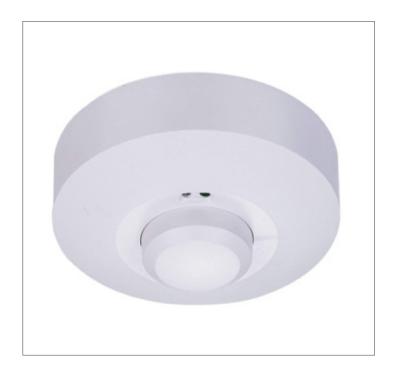

### **DESCRIPTION**

The sensor is an active motion detector, it emits high-frequency electro-magnetic wave 5.8GHz and receives their echo. The sensor detects the change in echo from even the slightest movement in its detection zone. A microprocessor then triggers the "switch light ON" command. Detection is possible through doors, panes of glass or thin walls.