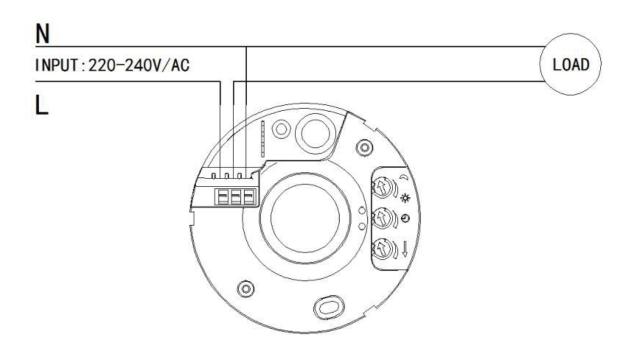

| Installation height      | max. 10m                                           |
| Product Size             | ¢ 9.4x4.2cm                                        |
| n.w                      | 0.1kg                                              |
| White box size           | 10*5*10cm                                          |
| G.W                      | 0.15kg                                             |

### **DESCRIPTION**

The sensor is an active motion detector, it emits high-frequency electro-magnetic wave 5.8GHz and receives their echo. The sensor detects the change in echo from even the slightest movement in its detection zone. A microprocessor then triggers the "switch light ON" command. Detection is possible through doors, panes of glass or thin walls.







#### **DIAGRAM**



#### Thank you for choosing ENER-J!

Customer satisfaction is our TOP priority, please let us know how you felt about your experience. Happy? We are so happy that you are pleased with our product. Feel free to express your newfound joy! Share your experience by writing a review.

Not Happy? If you are not fully satisfied with the item you received, have any problems like damages, or questions, please contact us. We typically respond within 24-48 hours.

## Stuck? Confused?

Contact our Technical Support team on:

T: +44 (0)2921 252 473 E: support@ener-j.co.uk

Lines are open Mon - Fri (8am to 4pm)