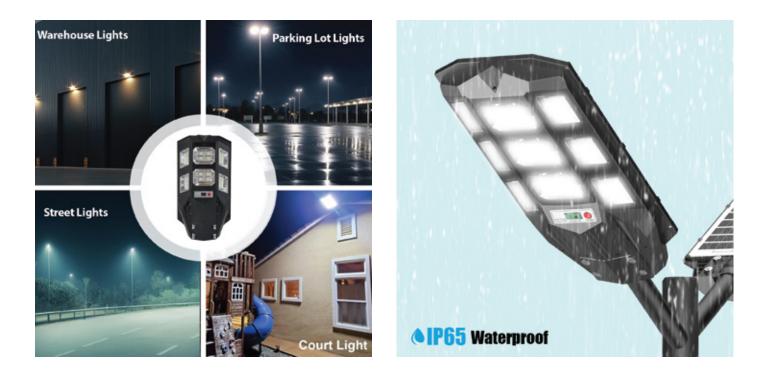

# Description

Experience powerful illumination with our 70W LED Solar Street Light, equipped with intelligent motion-sensing technology and a remote for easy control. Built with high-efficiency solar panels, it ensures zero electricity bills while providing durable, IP66 waterproof protection. Ideal for wide coverage and versatile installation in any outdoor setting.

# Features

• High-Efficiency Solar Panels:

Say goodbye to electricity bills! Our solar panels maximize energy efficiency, ensuring long-lasting power.

- Intelligent Operation with Motion-Sensing and Remote Control: Easily control the light with the remote or let the motion sensor automatically adjust illumination.
- Durable Design & IP66 Waterproof Rating:

Built to withstand tough weather conditions, this light is perfect for outdoor use all year round.

### • Wide Coverage and Powerful Illumination:

Provides bright, clear light over a large area, making it ideal for streets, parking lots, and other large outdoor spaces.

#### • Easy and Versatile Installation:

Designed for hassle-free setup, it can be installed on various surfaces with minimal effort.