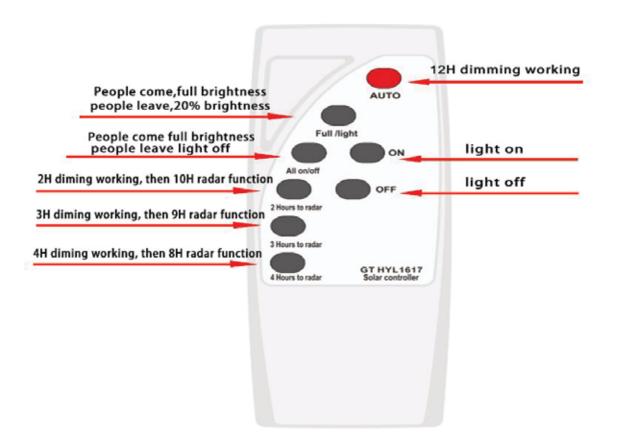

# **Remote Info**

Sensor Distance 8-10Meters

When People come 100% brightness When People leave 10% brightness