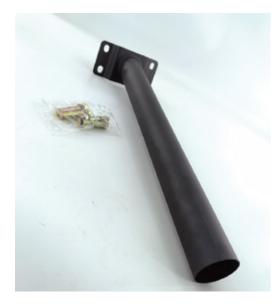

|              |              |              |
| Beam Angle       | 160                                  |              |              |              |
| IP Grade         | IP65                                 |              |              |              |
| Charging Time    | 4-6HRS                               |              |              |              |
| Back Up          | 10-12HRS                             |              |              |              |
| Sensor Distance  | 8-10METERS                           |              |              |              |

Sensor Distance 8-10Meters

When People come 100% brightness When People leave 10% brightness









# **Remote Info**











## Solar Streetlight Brackets for Wall Mounting or Pole Mounting

SKU: ACC1094



### Stuck? Confused?

Contact our Technical Support team on: T: +44 (0)1291 446 105 E: support@ener-j.co.uk Lines are open Mon - Fri (8am to 4pm)