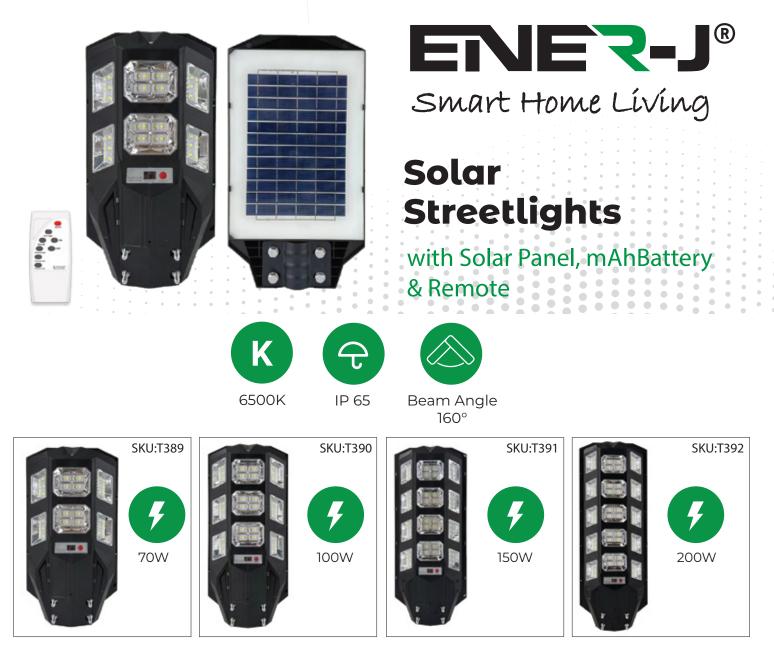

# Description

Experience powerful illumination with our 70W LED Solar Street Light, equipped with intelligent motion-sensing technology and a remote for easy control. Built with high-efficiency solar panels, it ensures zero electricity bills while providing durable, IP66 waterproof protection. Ideal for wide coverage and versatile installation in any outdoor setting.

# Features

• High-Efficiency Solar Panels:

Say goodbye to electricity bills! Our solar panels maximize energy efficiency, ensuring long-lasting power.

- Intelligent Operation with Motion-Sensing and Remote Control: Easily control the light with the remote or let the motion sensor automatically adjust illumination.
- Durable Design & IP66 Waterproof Rating:

## **Technical Parameters**

| Lamp Power       | 70W                                  | 100W         | 150W         | 200W         |
|------------------|--------------------------------------|--------------|--------------|--------------|
| LED Qty          | SMD5054/40D                          | SMD5054/60D  | SMD5054/80D  | SMD5054/100D |
| Solar Panel      | 6V, 7W                               | 6V, 10W      | 6V, 15W      | 6V, 18W      |
| Battery Capacity | 3.2V 5AH                             | 3.2V 10AH    | 3.2V 15AH    | 3.2V 20AH    |
| Lamp Size (mm)   | 423x215x60mm                         | 504x215x60mm | 613x236x60mm | 704x236x60mm |
| Lumens           | 700Lm                                | 1300Lm       | 1800Lm       | 2000Lm       |
| Function         | Light control + Remote control+Radar |              |              |              |
| Pole Diameter    | 48mm                                 |              |              |              |
| Lamp Materials   | ABS+PC/Matt Black                    |              |              |              |
| LED Colour       | 6500K                                |              |              |              |
| Beam Angle       | 160                                  |              |              |              |
| IP Grade         | IP65                                 |              |              |              |
| Charging Time    | 4-6HRS                               |              |              |              |
| Back Up          | 10-12HRS                             |              |              |              |
| Sensor Distance  | 8-10METERS                           |              |              |              |