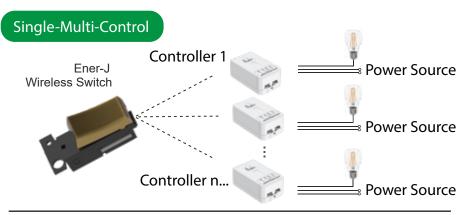

## **Ener-J Controller Wireless Systems**

1 - Way wireless System

2-Way Wireless System