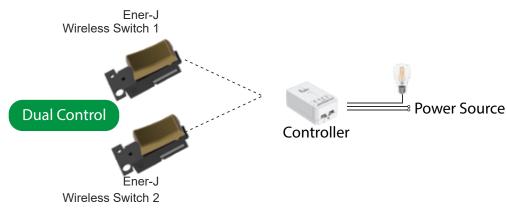

## **Ener-J Controller Wireless Systems**

1 - Way wireless System

2-Way Wireless System