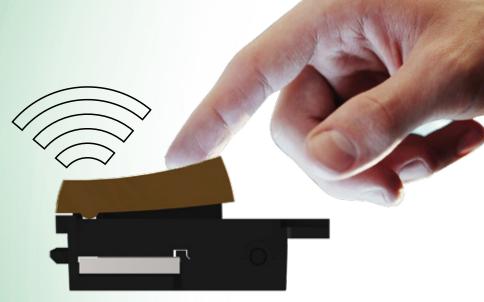

## **Features**

- ENER-J's 1 Gang wireless grid switch is compatible with MK grid plus system and can be installed into MK grid plus plates.
- It can be used with the standard or with the dimming ECO Range receiving controller. It has a built-in micro energy generator - when the switch is pressed the kinetic system transforms the movement into energy. This transmits a signal to the receiver to turn the lamp or other load on or off. This solves the issue of having to install switch wiring which has been a problem ever since the invention of the lamp.
- Can be used alongside mains voltage grid switches.
- No Wiring. No Battery. Easy installation and usage.