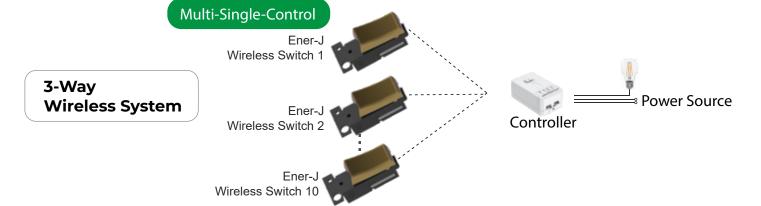

## **Ener-J Controller Wireless Systems**

1 - Way wireless System

2-Way Wireless System