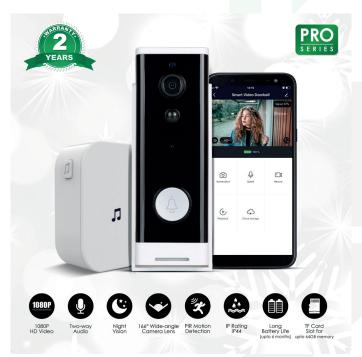

## Features

- 1. See, Hear and speak to your visitors from your smartphone, from wherever you are.
- Recommended for homes with or without existing doorbell wiring. Simply remove your existing doorbell and replace it with our PRO-Series Wireless Video Door Bell.
- 3. You'll get a notification when movement is detected or when visitors press the Doorbell.
- 4. Powered by the rechargeable battery pack. Comes with an easy to recharge battery (2x18650) which can last up to 6 months.
- 5. Monitors your home in 1080P HD video with infrared night vision. Lets you check-in on your property at anytime with Live View, real-time video.
- 6. Includes Plug in Chime which can be paired easily with our PRO-series Doorbell via RF433Mhz.

## **Video Doorbell Specifications**

| Resolution        | : 1024*720 / 1920*1080                              |
|-------------------|-----------------------------------------------------|
| Recording Angle   | : 166° Degree                                       |
| IR ED             | : 6*850mm                                           |
| Wi-Fi             | : IEEE 802 11 b/g/n                                 |
| Audio             | : Two-way talk, noise cancellation                  |
| Memory Type       | : Micro SD Card(upto 64GB.<br>Not included)         |
| Battery           | : 2 x 18650 Battery                                 |
| Monitoring        | : Doorbell button, motion detection, remote wake up |
| Power Consumption | : Standby: 20uA;<br>Working: 170mA                  |