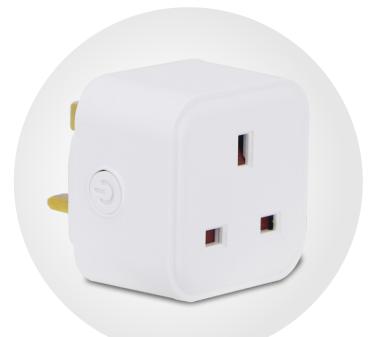

Works with Amazon Alexa, Google Home and Siri, Apple Watch, Wireless Smart Socket Remote Contro, Timer Switch, No Hub Required.

SKU:SHA5324-3 EAN:5060774552070

## Features

- Compatibility Works with Amazon Alexa and Google Assistant for Voice Control.
- No Hub Required Works with any Wi-Fi router without the need for a separate hub. System Requirements: Android 5.0 or higher, iOS 10 or higher.
- Remote Access Control the Power to fans, lights, kettles, hair straighteners devices connected to the Smart Plug wherever you use the free ENERJSMART app on your phone.
- Allows control of plug-in lamps, chargers and TVs up to a total load of 13A.
- Scheduling and Away Mode Schedule the smart plug to automatically power electronics on and off; And turns your devices on and off at different times to give the appearance that someone is home.