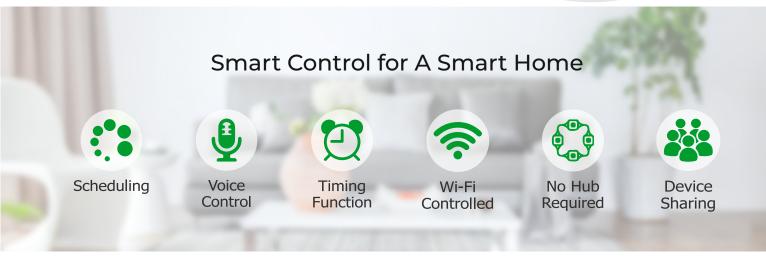

## Features

- Compatibility Works with Amazon Alexa and Google Assistant for Voice Control.
- No Hub Required Works with any Wi-Fi router without the need for a separate hub. System Requirements: Android 5.0 or higher, iOS 10 or higher.
- Remote Access Control the Power to fans, lights, kettles, hair straighteners devices connected to the Smart Plug wherever you use the free ENERJSMART app on your phone.
- Allows control of plug-in lamps, chargers and TVs up to a total load of 13A.
- Scheduling and Away Mode Schedule the smart plug to automatically power electronics on and off; And turns your devices on and off at different times to give the appearance that someone is home.