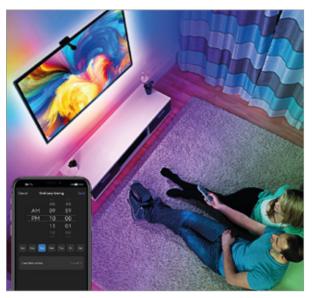

# Features

- Interactive Viewing and Game Experience: 1080p intelligent camera captures the colour onscreen and automatically applies to your TV backlights with our Envisual technology. (The camera is only for colour match and cannot be used for projection or audio.)
- **Dreamview Lighting Effects:** With RGBIC technology, you can customize each strip light segment and display multiple colours simultaneously. 99+ scene modes, 2 video modes and our Envisual technology colourize your viewing experience and spark your gaming fun!
- Voice and App Control: Manage your smart TV lights with simple voice commands via Alexa, Google Assistant, or with the ENERJSMART app. Enjoy access to more colours and features like Video, DIY and Music mode, helping create the ambience you dream.
- Enhanced Music Mode: The control box of the dreamview TV lights strip is equipped with a built-in mic, helping you sync them to music. Choose from 4 modes (Energic, Rhythm, Spectrum, Rolling) and jazz up your parties with vibrantly dancing colours.
- Install with Ease: Attach the camera to centre top or bottom of your TV. 3.8m TV LED backlights made up of 4 pieces can be installed on any 55-65" screen with adhesives and clips. (Please press foam stickers lightly or offset printing would leave.)