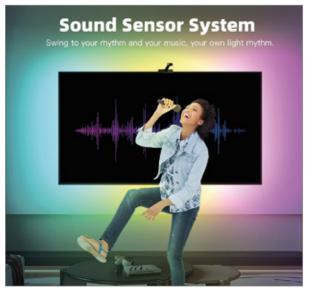

Data Cable Length              | 60cm                                                      |
| LED wavelength                 | Red,620-630nm<br>Blue,460-466nm<br>Green,517-523nm        |
| Camera Pixel                   | 2M (For TV Screen)                                        |

|                  | 1. Light Strip*1      |
|------------------|-----------------------|
|                  | 2. Adapter*1          |
|                  | 3. Control Box*1      |
|                  | 4. Camera*1           |
| Package included | 5. Fastening Buckle*6 |
|                  | <b>6.</b> Ruler*1     |
|                  | 7. User Manual*1      |
|                  | 8. Fiber Cloth*1      |
|                  | 9. Angle Card*1       |
|                  |                       |

# works with

















# Immerse yourself in music and dance with lights





#### Thank you for choosing ENER-J!

Customer satisfaction is our TOP priority, please let us know how you felt about your experience. Happy?

We are so happy that you are pleased with our product. Feel f ree to express your newfound joy! Share your experience by writing a review.

Not Happy? If you are not fully satisfied with the item you received, have any problems like damages, or questions, please contact us. We typically respond within 24-48 hours.

### Stuck? Confused?

Contact our Technical Support team on: T: +44 (0)1291 446 105 E: support@ener-j.co.uk Lines are open Mon - Fri (8am to 4pm)