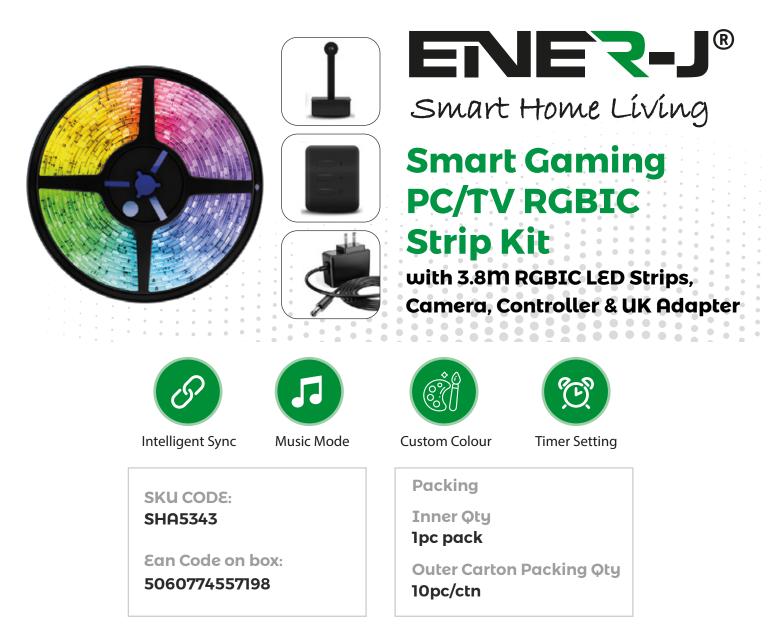

# Features

- Interactive Viewing and Game Experience: 1080p intelligent camera captures the colour onscreen and automatically applies to your TV backlights with our Envisual technology. (The camera is only for colour match and cannot be used for projection or audio.)
- **Dreamview Lighting Effects:** With RGBIC technology, you can customize each strip light segment and display multiple colours simultaneously. 99+ scene modes, 2 video modes and our Envisual technology colourize your viewing experience and spark your gaming fun!
- Voice and App Control: Manage your smart TV lights with simple voice commands via Alexa, Google Assistant, or with the ENERJSMART app. Enjoy access to more colours and features like Video, DIY and Music mode, helping create the ambience you dream.
- Enhanced Music Mode: The control box of the dreamview TV lights strip is equipped with a built-in mic, helping you sync them to music. Choose from 4 modes (Energic, Rhythm, Spectrum, Rolling) and jazz up your parties with vibrantly dancing colours.
- Install with Ease: Attach the camera to centre top or bottom of your TV. 3.8m TV LED backlights made up of 4 pieces can be installed on any 55-65" screen with adhesives and clips. (Please press foam stickers lightly or offset printing would leave.)

## Smart Gaming PC/TV RGBIC Strip Kit

### **Technical Parameters**

| Input Voltage&Power            | 12V 2A(max)                                               |
|--------------------------------|-----------------------------------------------------------|
| Shell Material                 | Flame retarding V0 class ABS                              |
| Working&Storage<br>temperature | Operating:-10°C-40°C RH≤80%<br>Storage :-20°C-70°C RH≤80% |
| Radio Technology               | IEEE 802.11B/G/N                                          |
| Wireless Type                  | WiFi 2.4G<br>Bluetooth 5.0                                |
| Suitable TV Size               | 55-65                                                     |
| Lamp strip length              | 3.8m                                                      |
| Control Methods                | Voice Control+Smart App+-<br>Control box                  |
| Data Cable Length              | 60cm                                                      |
| LED wavelength                 | Red,620-630nm<br>Blue,460-466nm<br>Green,517-523nm        |
| Camera Pixel                   | 2M (For TV Screen)                                        |

|                  | 1. Light Strip*1      |
|------------------|-----------------------|
|                  | 2. Adapter*1          |
|                  | 3. Control Box*1      |
|                  | 4. Camera*1           |
| Package included | 5. Fastening Buckle*6 |
|                  | <b>6.</b> Ruler*1     |
|                  | 7. User Manual*1      |
|                  | 8. Fiber Cloth*1      |
|                  | 9. Angle Card*1       |
|                  |                       |