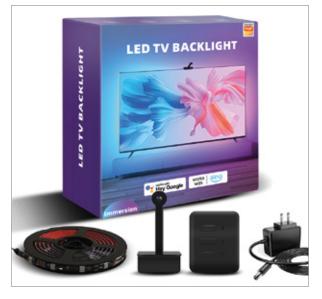

|                  | 1. Light Strip*1      |
|------------------|-----------------------|
|                  | 2. Adapter*1          |
|                  | 3. Control Box*1      |
|                  | 4. Camera*1           |
| Package included | 5. Fastening Buckle*6 |
|                  | <b>6.</b> Ruler*1     |
|                  | 7. User Manual*1      |
|                  | 8. Fiber Cloth*1      |
|                  | 9. Angle Card*1       |
|                  |                       |

# works with