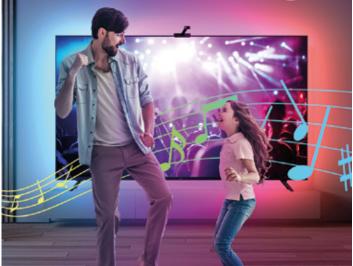

|
| LED wavelength                 | Red,620-630nm<br>Blue,460-466nm<br>Green,517-523nm        |
| Camera Pixel                   | 2M (For TV Screen)                                        |

|                  | 1. Light Strip*1      |
|------------------|-----------------------|
|                  | 2. Adapter*1          |
|                  | 3. Control Box*1      |
|                  | 4. Camera*1           |
| Package included | 5. Fastening Buckle*6 |
|                  | <b>6.</b> Ruler*1     |
|                  | 7. User Manual*1      |
|                  | 8. Fiber Cloth*1      |
|                  | 9. Angle Card*1       |
|                  |                       |

# works with

















# Immerse yourself in music and dance with lights





#### Thank you for choosing ENER-J!

Customer satisfaction is our TOP priority, please let us know how you felt about your experience. Happy?

We are so happy that you are pleased with our product. Feel f ree to express your newfound joy! Share your experience by writing a review.

Not Happy? If you are not fully satisfied with the item you received, have any problems like damages, or questions, please contact us. We typically respond within 24-48 hours.

### Stuck? Confused?

Contact our Technical Support team on: T: +44 (0)1291 446 105 E: support@ener-j.co.uk Lines are open Mon - Fri (8am to 4pm)