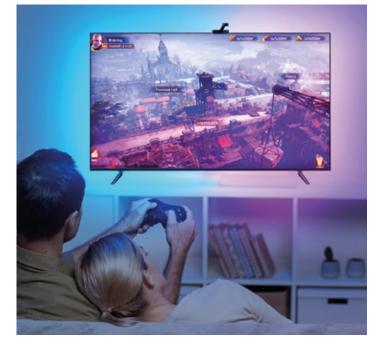

# Features

- Interactive Viewing and Game Experience: 1080p intelligent camera captures the colour onscreen and automatically applies to your TV backlights with our Envisual technology. (The camera is only for colour match and cannot be used for projection or audio.)
- **Dreamview Lighting Effects:** With RGBIC technology, you can customize each strip light segment and display multiple colours simultaneously. 99+ scene modes, 2 video modes and our Envisual technology colourize your viewing experience and spark your gaming fun!
- Voice and App Control: Manage your smart TV lights with simple voice commands via Alexa, Google Assistant, or with the ENERJSMART app. Enjoy access to more colours and features like Video, DIY and Music mode, helping create the ambience you dream.
- Enhanced Music Mode: The control box of the dreamview TV lights strip is equipped with a built-in mic, helping you sync them to music. Choose from 4 modes (Energic, Rhythm, Spectrum, Rolling) and jazz up your parties with vibrantly dancing colours.
- Install with Ease: Attach the camera to centre top or bottom of your TV. 3.8m TV LED backlights made up of 4 pieces can be installed on any 55-65" screen with adhesives and clips. (Please press foam stickers lightly or offset printing would leave.)