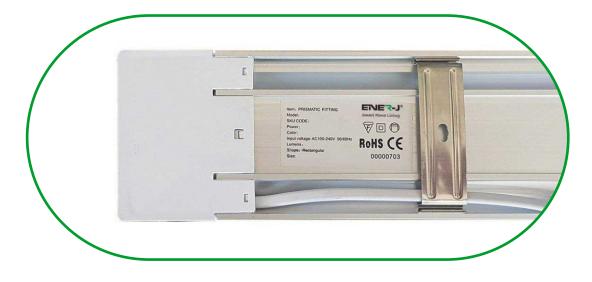

# LED PRISMATIC BATTENS IP20 18W 60CMS 4000K

These LED batten fittings are designed to enhance the room lighting. Perfect for display showrooms, offices and kitchens these are also proving popular for replacement lighting in garages and attics due to the premium crisp light quality.

#### Product Features

Designed for easy installation with integral solid quick release brackets, these LED batten fittings are designed to enhance the room lighting. Perfect for display showrooms, offices and kitchens these are also proving popular for replacement lighting in garages and attics due to the premium crisp light quality. IP20 internal use only. Sleek Aluminium / Polycarbonate resistant Profile.No more tube replacing,

### Technical Specification:

| Product            | : | Prismatic LED Batten IP20 |
|--------------------|---|---------------------------|
| Voltage            | : | 170-245V                  |
| Watts              | : | 18W                       |
| Length             | : | 60cms                     |
| Lumens             | : | 1500lm                    |
| CRI                | : | 70                        |
| P.F                | : | 0.9                       |
| Width              | : | 75mm                      |
| Average Life       | : | 25000hrs                  |
| Colour temperature | : | 4000K                     |
| Beam Angle         | : | 120°                      |
| Height             | : | 25mm                      |
| Warranty           | : | 2 years                   |
|                    |   |                           |