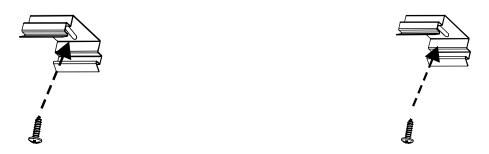

### IP65 Tri-proof Fixture

1. Prepare the 2 pcs hooks, use the 2 screws to fix the hooks to the wall or ceiling.

2. Connect the waterproof terminal box with L(Brown wire) & N (Blue wire). Make Sure L & N matching.