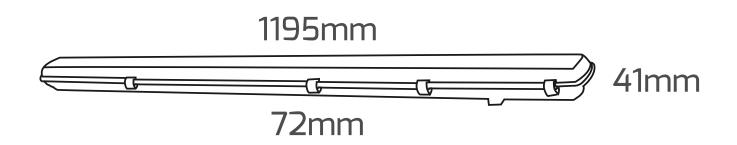

## **Technical Specification:**

| Model Number       | : | KIT-IP65-1236             |
|--------------------|---|---------------------------|
| Size               | : | 120cm                     |
| Power (W)          | : | 36W                       |
| Lumen (lm)         | : | 3300lm                    |
| Voltage            | : | AC200-265V, 50-60Hz       |
| LED Chip           | : | SMD 2835                  |
| Colour temperature | : | 4000K                     |
| CRI                | : | >80                       |
| Pf                 | : | <0.90                     |
| Material           |   | Frosted PC + Alu. Frosted |
|                    | : | PC Cover                  |
| IP Rating          | : | IP65                      |
| Beam Angle         | : | 160°                      |
| Dimension          | : | 1195*72*41mm              |
|                    |   |                           |