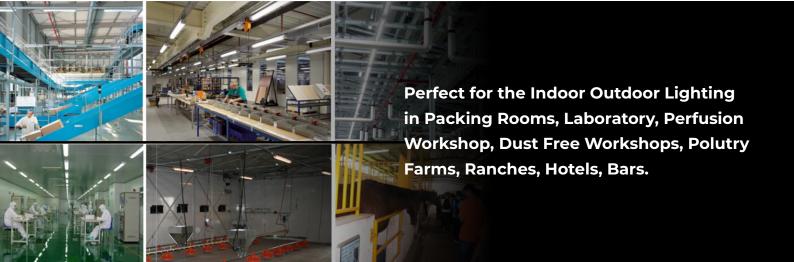

#### **Product Features**

- TRI-PROOF LED NON CORROSIVE BATTEN IP65 All Weatherpoof, Waterproof, Dampproof and Dustproof.
- Perfect for the Indoor Outdoor Lighting in Packing Rooms, Laboratory, Perfusion Workshop, Dust Free Workshops, Polutry Farms, Ranches, Hotels, Bars.
- Made of High Quality LED Chip of Low Heat Radiation, No flicker, High Brightness, Save Upto 65% of Your Electricity Bill and Energy Safer, Faster and Easier Replacement for Fluorescent Tube Light Long Life of More Than 25,000 Hours, Energy Star Rating.