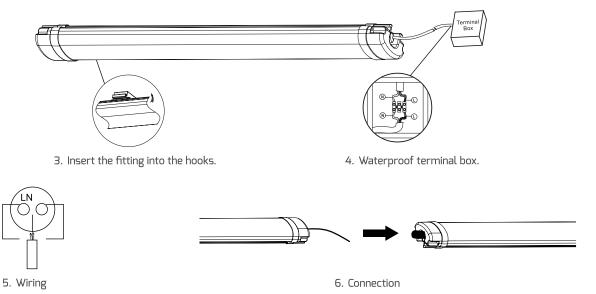

### IP65 Tri-proof Fixture

1. Prepare the 2 pcs hooks, use the 2 screws to fix the hooks to the wall or ceiling.

2. Connect the waterproof terminal box with L(Brown wire) & N (Blue wire). Make Sure L & N matching.