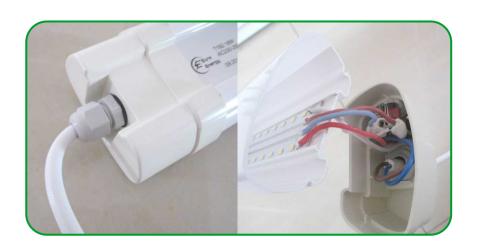

### IP65 Tri-proof Fixture

1. Prepare the 2 pcs hooks, use the 2 screws to fix the hooks to the wall or ceiling.

2. Connect the waterproof terminal box with L(Brown wire) & N (Blue wire). Make Sure L & N matching.

- 1. Disconnect the power supply before installation or any maintenance work.
- 2. Installation and maintenance must be carried by qualified personnel and according to the current Directives on electrical systems.
- 3. The light source of this luminaire is not replaceable; when the right source reaches its end of life the whole luminaire shall be replaced.