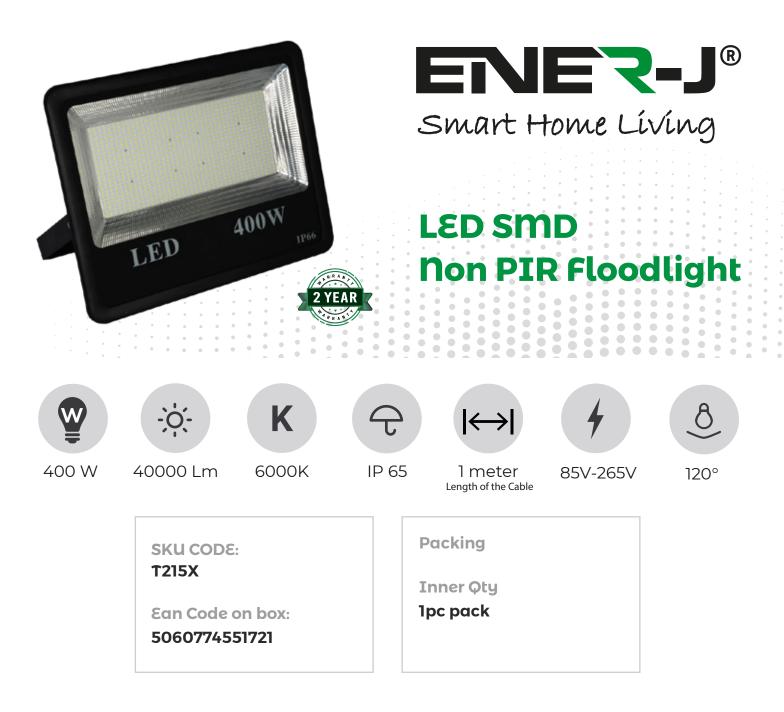

| COLOUR/FINISH | 6000K (black Body)       |
|---------------|--------------------------|
| WATTAGE       | 400W                     |
| VOLTAGE       | 85V-265V, 50/60Hz        |
| LIGHT OUTPUT  | 40000 Lumens             |
| P.F           | 0.9+                     |
| LED CHIPS     | EPISTAR 2835             |
| DRIVER        | CE Isolated Wide Voltage |
| BEAM ANGLE    | 120°                     |
| LIFE          | 30000 hours              |
| SIZE          | 500x350x40MM             |