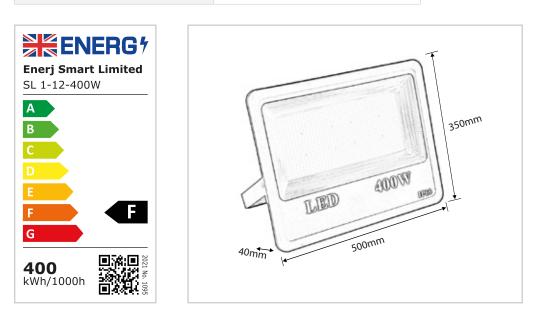

| COLOUR/FINISH | 6000K (black Body)       |
|---------------|--------------------------|
| WATTAGE       | 400W                     |
| VOLTAGE       | 85V-265V, 50/60Hz        |
| LIGHT OUTPUT  | 40000 Lumens             |
| P.F           | 0.9+                     |
| LED CHIPS     | EPISTAR 2835             |
| DRIVER        | CE Isolated Wide Voltage |
| BEAM ANGLE    | 120°                     |
| LIFE          | 30000 hours              |
| SIZE          | 500x350x40MM             |