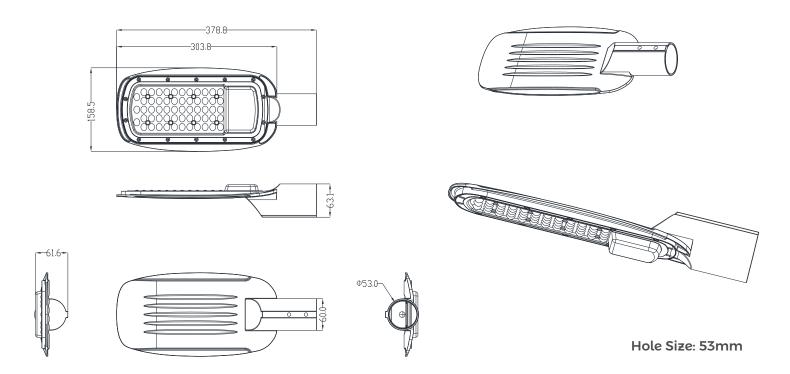

parks, etc.

### **Technical Specification:**

| Model No.           | : | AX-LD-X005-50W |
|---------------------|---|----------------|
| Input Voltage       | : | AC 180-240V    |
| Rated Wattage       |   | 50±5           |
| Driver Efficiency   | : | 89%            |
| Power Factor        | : | 0.90           |
| Beam Angle          |   | 70°x150°       |
| Color Temperature   | : | 6000K          |
| Luminous Flux       | : | 6000Lm         |
| Hole Size           |   | 53mm           |
| CRI                 |   | >70            |
| Working Temperature | : | -20~+40        |
| Surge protection    | : |                |
| IP Grade            | : | IP65           |
| Life Time           | : | 3 Year         |

### Diagram of continue operating for 6000H





### **Dimensions Diagram**



## Intensity Distribution Diagram In C Plans



# Max Intensity Cone Surface Distribution Diagram





## WALL POLE FOR STREETLIGHT

WITH DIA 60MM\*H500MM + TWO SCREW BAGS+ PLATE,
WHITE HOUSING

Wall Pole Available As An Extra, If Needed



#### **Product Features**

- Wall Pole For Our LED Streetlights T350, T351, T352
- Easy Installation And Portable.
- Suitable for urban and rural road, garden, industrial park road, etc.

### **Specification**

| sku                        | : ACC1032                                |
|----------------------------|------------------------------------------|
| Material                   | : Aluminium                              |
| <b>Housing Color</b>       | : White                                  |
| Weight                     | : 800 gms