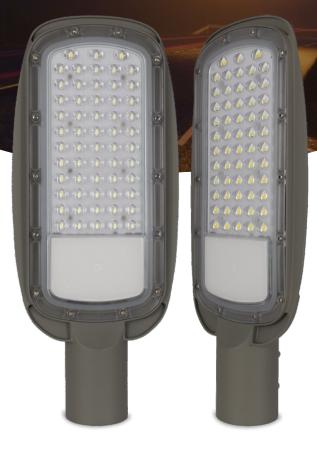

### **50W LED STREETLIGHT**

WATERPROOF WALL LIGHT, IDEAL STREET LAMP
TO INSTALL AT A HEIGHT OF 6-8 METERS

Beam Angle 150°

**IP Rating** 

Suitable for urban and rural road, garden, industrial park road, etc.

#### **Product Features**

- High-quality Street Lights: Built-in SMD 3030 LED beads, 6000LM, the light is super bright; with 0.9 High power factor.
- Durability: Made of die-casting aluminum allow, the outdoor light is sturdy and explosion proof, Fast heat dissipation, average life of more than 50,000 hours. The heat sink is made of ADC12 aluminum with the high heat conductivity, the heat dissipation area is large, which guarantees the stability of product features and assures longer life.
- Waterproof: IP65, suitable for outdoor scenes such as garden fence door yard garage pathway patio parking porch corridor alley.
- Easy installation: This LED Street light can be mounted on a wall or pole easily. It is suitable for installation at 8m height.
- Energy Efficient: Our 50W LED Street Light can replace 100W HPSL thereby saving you approx. 50% on your energy bill.
- **Product application**: Suitable for urban and rural roads, gardens, industrial parks, etc.