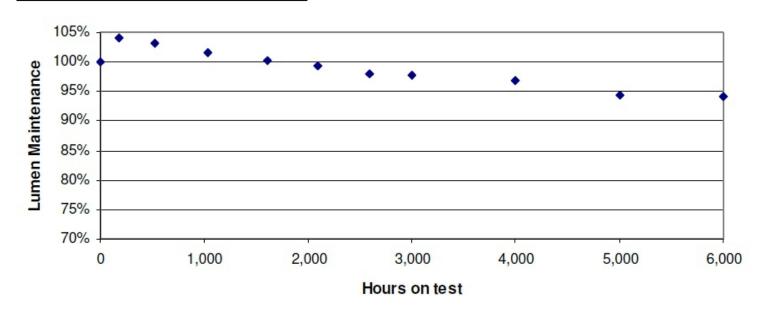

ural roads, gardens, industrial parks, etc.

### **Technical Specification:**

| Model No.           | : | AX-LD-X005-50W |
|---------------------|---|----------------|
| Input Voltage       | : | AC 180-240V    |
| Rated Wattage       |   | 50±5           |
| Driver Efficiency   | : | 89%            |
| Power Factor        | : | 0.90           |
| Beam Angle          |   | 70°x150°       |
| Color Temperature   | : | 6000K          |
| Luminous Flux       | : | 6000Lm         |
| Hole Size           |   | 53mm           |
| CRI                 |   | >70            |
| Working Temperature | : | -20~+40        |
| Surge protection    | : |                |
| IP Grade            | : | IP65           |
| Life Time           | : | 3 Year         |

### Diagram of continue operating for 6000H





### **Dimensions Diagram**



## Intensity Distribution Diagram In C Plans



# Max Intensity Cone Surface Distribution Diagram





## WALL POLE FOR STREETLIGHT

WITH DIA 60MM\*H500MM + TWO SCREW BAGS+ PLATE,
WHITE HOUSING

Wall Pole Available As An Extra, If Needed



#### **Product Features**

- Wall Pole For Our LED Streetlights T350, T351, T352
- Easy Installation And Portable.
- Suitable for urban and rural road, garden, industrial park road, etc.

### **Specification**

| sku                        | : ACC1032                                |
|----------------------------|------------------------------------------|
| Material                   | : Aluminium                              |
| <b>Housing Color</b>       | : White                                  |
| Weight