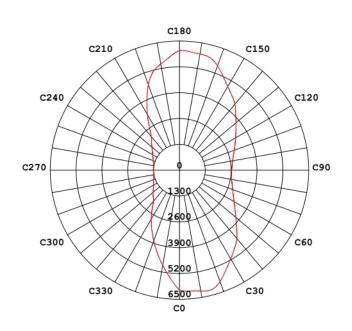

-------------|---|----------------|
| Input Voltage       | : | AC 180-240V    |
| Rated Wattage       |   | 50±5           |
| Driver Efficiency   | : | 89%            |
| Power Factor        | : | 0.90           |
| Beam Angle          |   | 70°x150°       |
| Color Temperature   | : | 6000K          |
| Luminous Flux       | : | 6000Lm         |
| Hole Size           |   | 53mm           |
| CRI                 |   | >70            |
| Working Temperature | : | -20~+40        |
| Surge protection    | : |                |
| IP Grade            | : | IP65           |
| Life Time           | : | 3 Year         |

### Diagram of continue operating for 6000H





### **Dimensions Diagram**



## Intensity Distribution Diagram In C Plans



# Max Intensity Cone Surface Distribution Diagram





## WALL POLE FOR STREETLIGHT

WITH DIA 60MM\*H500MM + TWO SCREW BAGS+ PLATE,
WHITE HOUSING

Wall Pole Available As An Extra, If Needed



#### **Product Features**

- Wall Pole For Our LED Streetlights T350, T351, T352
- Easy Installation And Portable.
- Suitable for urban and rural road, garden, industrial park road, etc.

### **Specification**

| sku                        | : ACC1032                                |
|----------------------------|------------------------------------------|
| Material                   | : Aluminium                              |
| <b>Housing Color</b>       | : White                                  |
| Weight                     | : 800 gms                                |
| Suitable for Wall mounting | : YES                                    |
| S