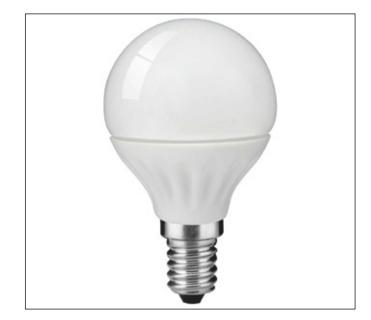

## GOLF BALL E14 (SES) 4W LED BULB P45

This E14 4W LED Bulb has high energy efficiency and a long working life. It's ideal for replacing your old incandescent bulbs with E14 bases of up to 28W, achieving energy savings of up to 80%. It offers instant, full light and is respectful towards the environment.

| Technical Specifications |             |
|--------------------------|-------------|
| SKU                      | T513        |
| CAP/FITTING              | E14 (SeS)   |
| COLOUR/FINISH            | 6000K       |
| LIGHT OUTPUT             | 320 Lumens  |
| RA                       | 80          |
| LENGTH                   | 78mm        |
| DIAMETER                 | 45mm        |
| LIFE                     | 20000 hours |
| VOLTAGE                  | 170-245V    |
| WATTAGE                  | 4W          |
| FINISH                   | Frosted     |