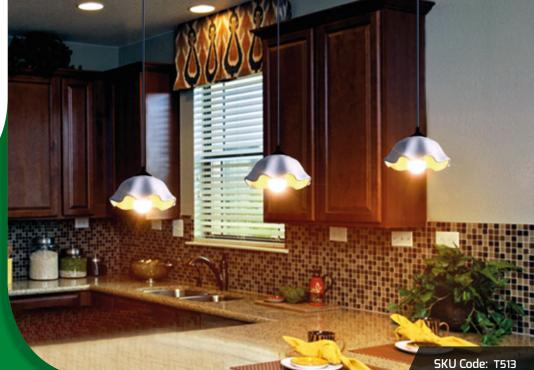

## GOLF BALL E14 (SES) 4W LED BULB P45

This E14 4W LED Bulb has high energy efficiency and a long working life. It's ideal for replacing your old incandescent bulbs with E14 bases of up to 28W, achieving energy savings of up to 80%. It offers instant, full light and is respectful towards the environment.

| Technical Specifications |             |
|--------------------------|-------------|
| SKU                      | T513        |
| CAP/FITTING              | E14 (SeS)   |
| COLOUR/FINISH            | 6000K       |
| LIGHT OUTPUT             | 320 Lumens  |
| RA                       | 80          |
| LENGTH                   | 78mm        |
| DIAMETER                 | 45mm        |
| LIFE                     | 20000 hours |
| VOLTAGE                  | 170-245V    |
| WATTAGE                  | 4W          |
| FINISH                   | Frosted     |