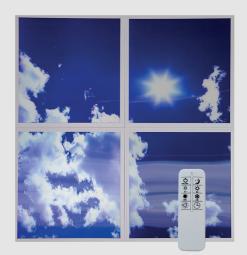

## Description

Now you can create a realistic under cloud ambience. Change the colour temperature as well as Dim lights with a Remote on this 4 set 60x60cms LED Panels with 3D Effect.

- Hi-resolution Sky LED Light Panel with 3D Effect which gives you an impression that the clouds are moving. By coupling 6000K LED panels with a realistic high-resolution picture, you will really feel like you are working outside when you are actually inside!
- The colour temperature of our light matches daylight. This makes it feel like you are actually looking outside through a real window, and visitors and employees also experience the positive effects of daylight when they are inside.
- LED Sky Ceiling Panels fit into suspended ceiling grid systems using a 'plug and play' system that can be easily installed the same as normal LED panels
- 595 x 595mm (to fit 600 x 600mm ceiling grid system).
- 120 degree beam angle. 2200 Lumens Per LED Panel
- Provide a wow-factor within your reception area, office, or even children's nursery!