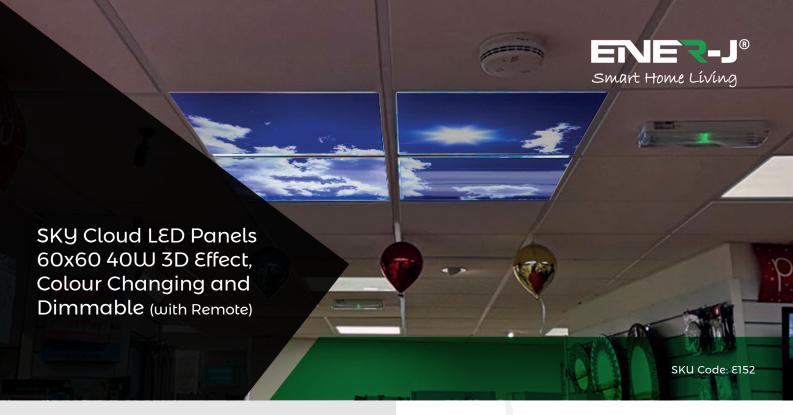

## Description

Now you can create a realistic under cloud ambience. Change the colour temperature as well as Dim lights with a Remote on this 4 set 60x60cms LED Panels with 3D Effect.

- Hi-resolution Sky LED Light Panel with 3D Effect which gives you an impression that the clouds are moving. By coupling 6000K LED panels with a realistic high-resolution picture, you will really feel like you are working outside when you are actually inside!
- The colour temperature of our light matches daylight. This makes it feel like you are actually looking outside through a real window, and visitors and employees also experience the positive effects of daylight when they are inside.
- LED Sky Ceiling Panels fit into suspended ceiling grid systems using a 'plug and play' system that can be easily installed the same as normal LED panels
- 595 x 595mm (to fit 600 x 600mm ceiling grid system).
- 120 degree beam angle. 2200 Lumens Per LED Panel
- Provide a wow-factor within your reception area, office, or even children's nursery!