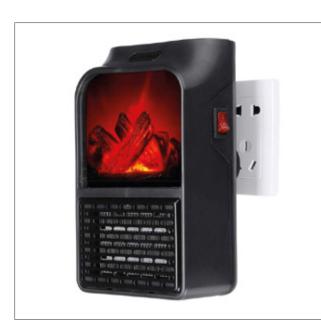

## **Features**

- ▶ PLUG IN HEATER The powerful plug-in heater will heat up to 250 square feet thanks to its powerful ceramic heating element
- ▶ DIGITAL DISPLAY The plug-in heater features a digital display that allows you to control and set the temperature from 15 degrees to 32 degrees
- TIMER FUNCTION Also included is a timer function that is perfect for warming your bedroom whilst you sleep
- ▶ SAFETY MEASURES This powerful little unit heats up to 32 degrees, but it stays cool to the touch and features a built-in cut off to prevent overheating
- ▶ PORTABLE The heating device will work at any mains terminal and is perfect for the home, garage, office, sheds and many other areas

## **Technical Specifications:**

| Power          | 900W             |
|----------------|------------------|
| Color          | Black            |
| Voltage        | 220 - 245V       |
| Heat mode      | Alloy wire fever |
| Material       | ABS              |
| Heat Level     | 2 levels         |
| Timer setting  | Have             |
| Remote control |                  |