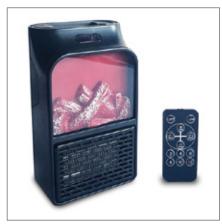

## **Features**

- ▶ PLUG IN HEATER The powerful plug-in heater will heat up to 250 square feet thanks to its powerful ceramic heating element
- ▶ DIGITAL DISPLAY The plug-in heater features a digital display that allows you to control and set the temperature from 15 degrees to 32 degrees
- TIMER FUNCTION Also included is a timer function that is perfect for warming your bedroom whilst you sleep
- ▶ SAFETY MEASURES This powerful little unit heats up to 32 degrees, but it stays cool to the touch and features a built-in cut off to prevent overheating
- ▶ PORTABLE The heating device will work at any mains terminal and is perfect for the home, garage, office, sheds and many other areas

## **Technical Specifications:**

| Power          | 900W             |
|----------------|------------------|
| Color          | Black            |
| Voltage        | 220 - 245V       |
| Heat mode      | Alloy wire fever |
| Material       | ABS              |
| Heat Level     | 2 levels         |
| Timer setting  | Have             |
| Remote control |                  |