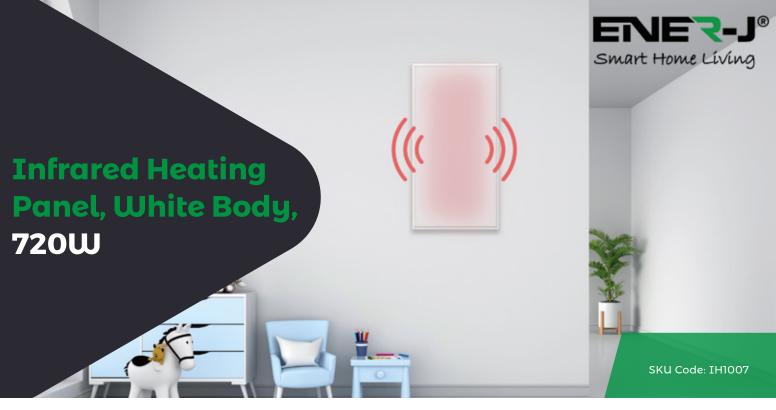

## **Features**

- ▶ **MODERN**: The ENER-J Energy Efficient infrared heater revolutionises heating with modern technology. Super flat, the 120 x 60 cm large heating panel can be hung directly on walls or mounted on a 120x60 Ceiling Grid and therefore is extremely space-saving while it works.
- ▶ INFRARED HEAT: With 720 watts of power, this Infrared Heating Panel from ENER-J dissipates infrared heat which is very pleasant for the human skin. The heat is distributed to the people nearby and not into the surrounding environment.
- EXTREMELY ENERGY-EFFICIENT: This infrared heating panel is extremely energy-efficient in operation: thanks to the use of Carbon Crystal Infrared technology, up to 95% of the power is directly converted into heat radiation.
- No extra maintenance costs (up to 70% more cost effective than conventional heating, e.g central heating).
- Beneficial in many types of health treatments. It avoids dehydration in air hence no dust or bacteria swirling in room which helps increase in the blood circulation. Great for allergy suffers as its Natural & Efficient.