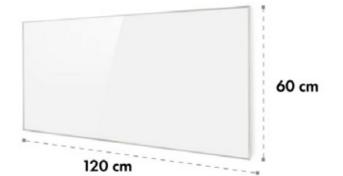

## **Features**

- ▶ **MODERN**: The ENER-J Energy Efficient infrared heater revolutionises heating with modern technology. Super flat, the 120 x 60 cm large heating panel can be hung directly on walls or mounted on a 120x60 Ceiling Grid and therefore is extremely space-saving while it works.
- ▶ INFRARED HEAT: With 720 watts of power, this Infrared Heating Panel from ENER-J dissipates infrared heat which is very pleasant for the human skin. The heat is distributed to the people nearby and not into the surrounding environment.
- EXTREMELY ENERGY-EFFICIENT: This infrared heating panel is extremely energy-efficient in operation: thanks to the use of Carbon Crystal Infrared technology, up to 95% of the power is directly converted into heat radiation.
- No extra maintenance costs (up to 70% more cost effective than conventional heating, e.g central heating).
- Beneficial in many types of health treatments. It avoids dehydration in air hence no dust or bacteria swirling in room which helps increase in the blood circulation. Great for allergy suffers as its Natural & Efficient.