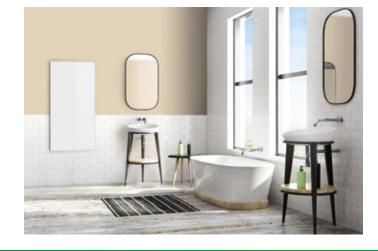

## **Features**

- ▶ **MODERN**: The ENER-J Energy Efficient infrared heater revolutionises heating with modern technology. Super flat, the 120 x 60 cm large heating panel can be hung directly on walls or mounted on a 120x60 Ceiling Grid and therefore is extremely space-saving while it works.
- ▶ INFRARED HEAT: With 720 watts of power, this Infrared Heating Panel from ENER-J dissipates infrared heat which is very pleasant for the human skin. The heat is distributed to the people nearby and not into the surrounding environment.
- EXTREMELY ENERGY-EFFICIENT: This infrared heating panel is extremely energy-efficient in operation: thanks to the use of Carbon Crystal Infrared technology, up to 95% of the power is directly converted into heat radiation.
- No extra maintenance costs (up to 70% more cost effective than conventional heating, e.g central heating).
- Beneficial in many types of health treatments. It avoids dehydration in air hence no dust or bacteria swirling in room which helps increase in the blood circulation. Great for allergy suffers as its Natural & Efficient.